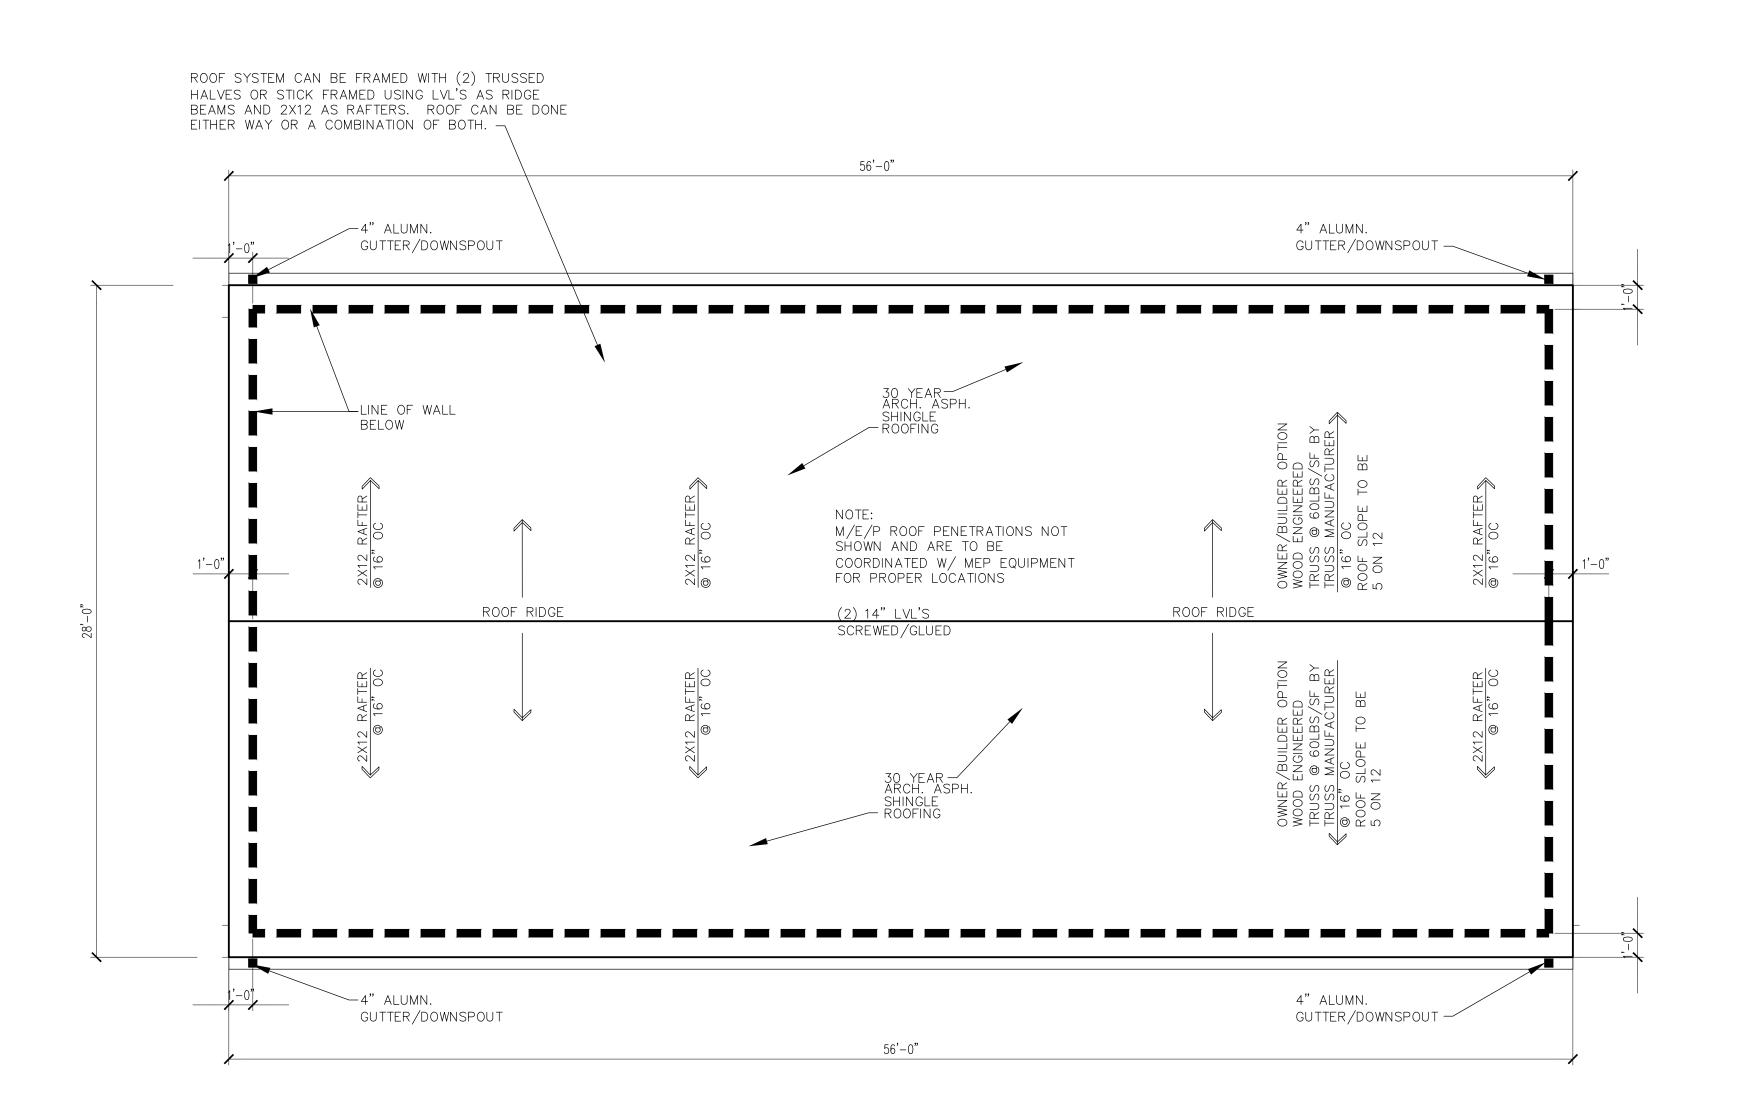

- 1. PROVIDE ICE AND WATER SHEILD ON ROOF TO COMPLY WITH SECTION 905.2.7.1 OF THE NYS BUILDING CODE. ICE AND WATER SHEILD SHOULD BE A MINIMUM OF 4'-0" UP THE ROOF PITCH FROM THE EAVE EDGE.
- 2. PROVIDE 14" LVL ON EACH HOUSE HALF AS A RIDGE BEAM IF STICK FRAMING IS SELECTED. GLUE/SCREW LVL'S AFTER JOINING.
- 3. PROVIDE NEW 30 YEAR ARCHITECTURAL ROOFING SYSTEM ON THE ENTIRE NEW BUILDING ADDITION ONLY. REMOVE EXISTING ROOFING TO ACCOMMODER DORMER OVERLAY. PROVIDE NEW SHEATHING WHERE DAMAGED.
- 4. ROUTE ALL GUTTERS & DOWNSPOUTS TO THE UNDERGROUND PIPING SYSTEM IF POSSIBLE. IF STORM DOES NOT EXIST, ROUTE PIPING TO DAYLIGHT IN 4 "PERFORATED DRAIN TILE TOWARDS THE LOW SITE. GUTTERS AND DOWNSPOUTS SHOULD BE INSTALLED BY OWNER AND INSPECTED BY THE LOCAL AUTHORITIES HAVING JURISDICTION.

| DATE        |    | DRAWN | CHECK |
|-------------|----|-------|-------|
| 02/12/2     | 4  | DAP   | DAP   |
| SCALE A     | ١S | NOTED |       |
| SHEET TITLE |    |       |       |
| ROOF        | PΙ | LAN   |       |
|             |    |       |       |
|             |    |       |       |