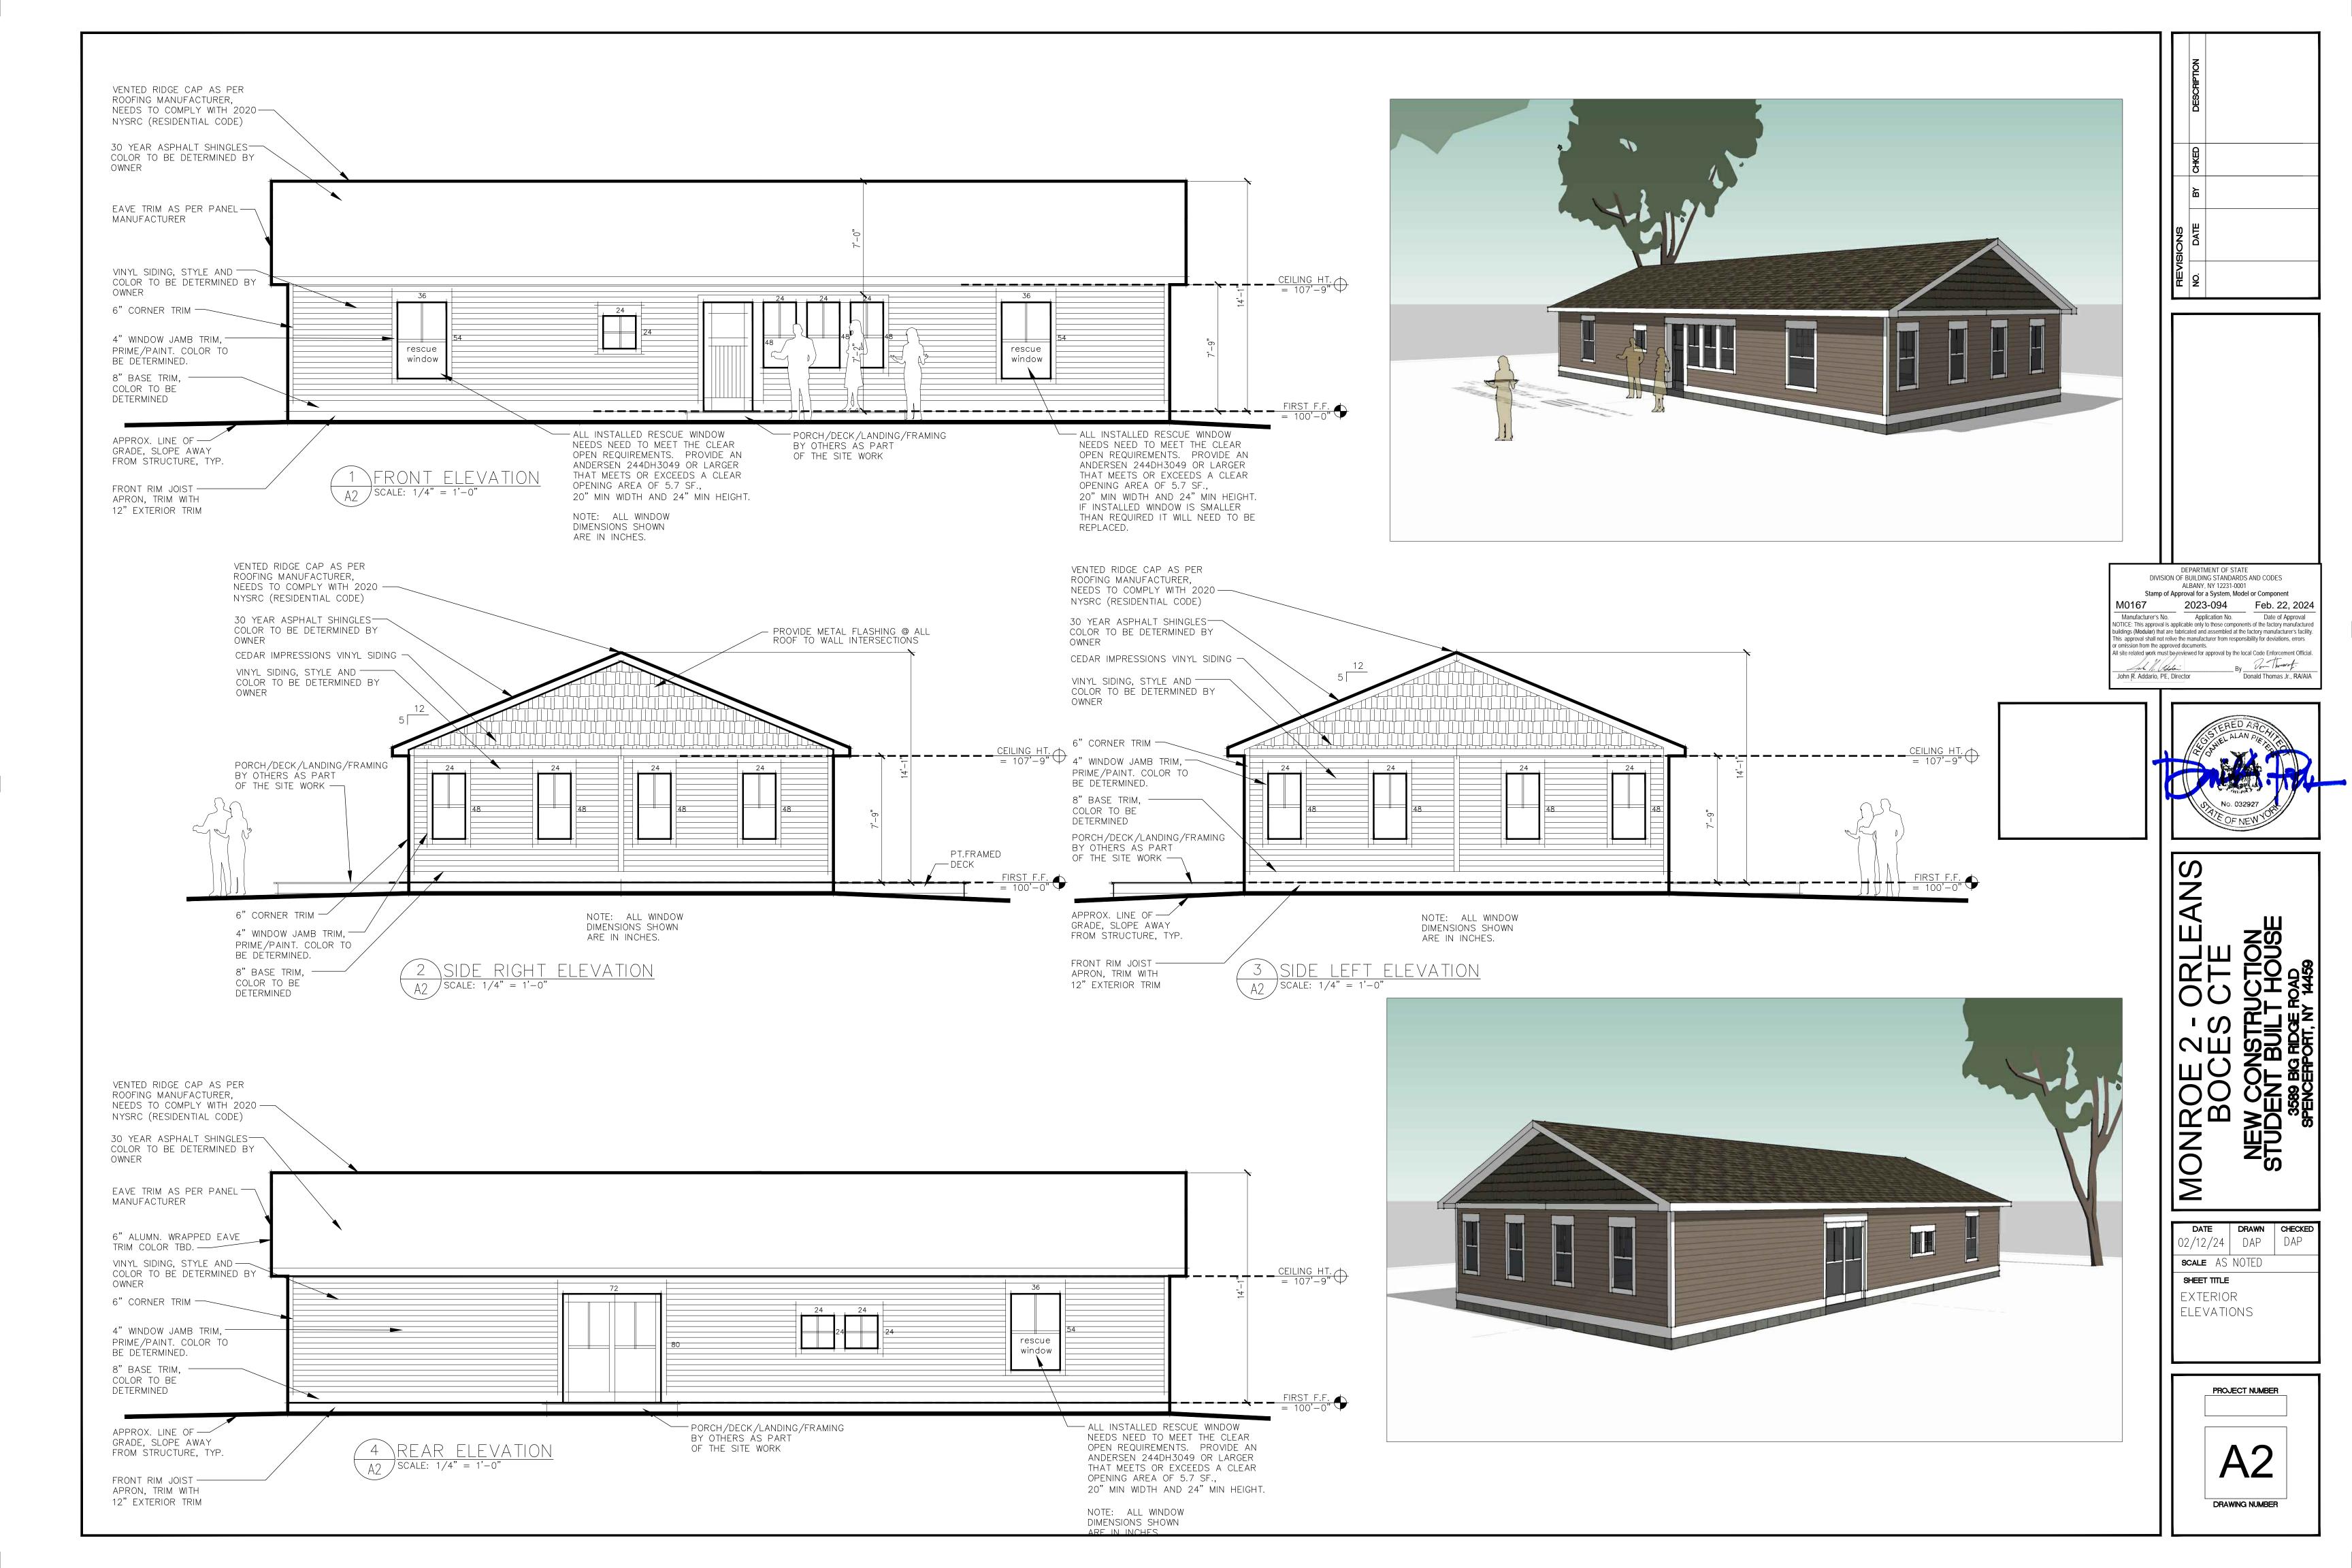

DEPARTMENT OF STATE DIVISION OF BUILDING STANDARDS AND CODES ALBANY, NY 12231-0001

Stamp of Approval for a System, Model or Component 2023-094 Feb. 22, 2024 M0167

Manufacturer's No. Application No. Date of Approval NOTICE: This approval is applicable only to those components of the factory manufactured buildings (Modular) that are fabricated and assembled at the factory manufacturer's facility. This approval shall not relive the manufacturer from responsibility for deviations, errors or omission from the approved documents. All site related work must be reviewed for approval by the local Code Enforcement Official. Von Thomast.

John R. Addario, PE, Director

Donald Thomas Jr., RA/AIA

IONROE BOCI

02/12/24 DAP SCALE AS NOTED SHEET TITLE FIRST FLOOR PLAN

 $\sum$ 

PROJECT NUMBER

DRAWING NUMBER

ROOFING NOTES: UNLESS OTHERWISE NOTED

buildings (Modular) that are fabricated and assembled at the factory manufacturer's facility. This approval shall not relive the manufacturer from responsibility for deviations, errors or omission from the approved documents. All site related work must be reviewed for approval by the local Code Enforcement Official. \_By Vorthorwof. John R. Addario, PE, Director Donald Thomas Jr., RA/AIA