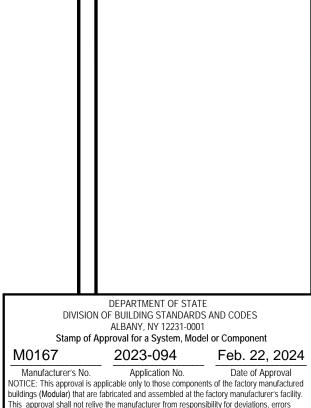

DEPARTMENT OF STATE DIVISION OF BUILDING STANDARDS AND CODES ALBANY, NY 12231-0001

Stamp of Approval for a System, Model or Component 2023-094 Feb. 22, 2024 M0167

Manufacturer's No. Application No. Date of Approval NOTICE: This approval is applicable only to those components of the factory manufactured buildings (Modular) that are fabricated and assembled at the factory manufacturer's facility. This approval shall not relive the manufacturer from responsibility for deviations, errors or omission from the approved documents. All site related work must be reviewed for approval by the local Code Enforcement Official. Von Thomast.

buildings (Modular) that are fabricated and assembled at the factory manufacturer's facility. This approval shall not relive the manufacturer from responsibility for deviations, errors or omission from the approved documents. All site related work must be reviewed for approval by the local Code Enforcement Official. \_By Vorthorwof. John R. Addario, PE, Director Donald Thomas Jr., RA/AIA